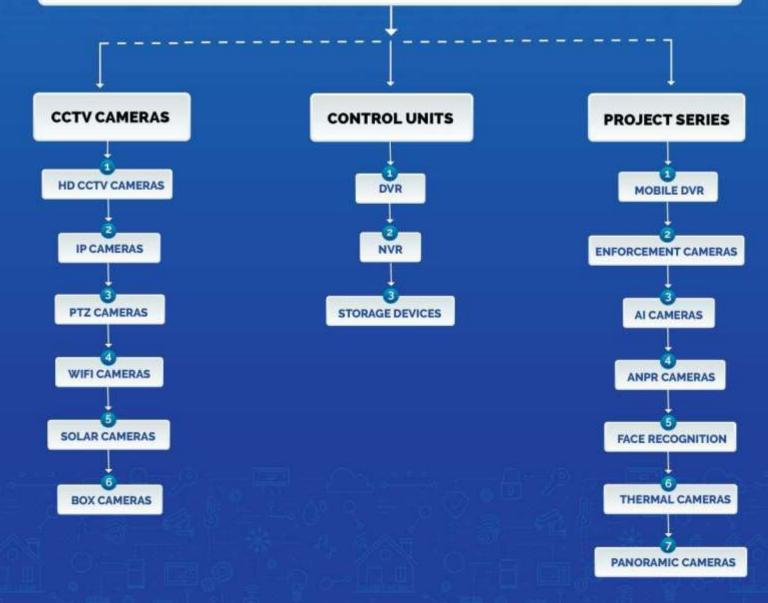

#### SURVEILLANCE CAMERA SYSTEMS

## Surveillance **Camera System**

- Crime Prevention.
- Reduce Security Costs.
- B Deterring Vandalism.
- Provides Camera Footage for Evidence.
- B Handling Disputes.
- B Monitoring Staff.
- Visibility of Entire Business Premises. 23
- Enhance Customer Services.

**CCTV** Control Room solutions

Dome Camera

MIKVISION

**Explosion Proof CCTV** Cameras

Heauy Duty PTZ Cameras

IR IP Bullet Cameras

Military Vehlcle Mounted Cameras

Networh Rameras Cube