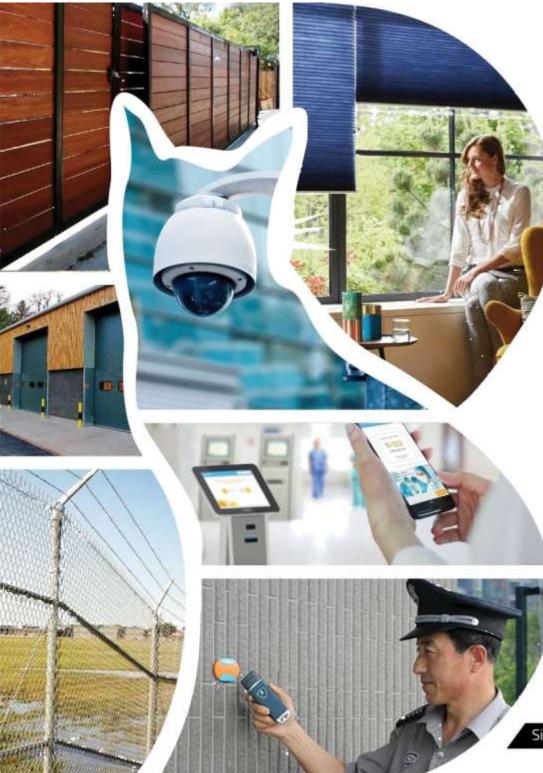

# **About Us**

Black Cat is a quality driven Surveillance & Automation company and commitment offers only the finest equipment available in carefully integrated systems designed to achieve a cost effective approach to current and future needs. Established in October 2006, we are a reputable dynamic company and staffed by professionals with hands on experience. The main field of expertise being integrated Surveillance Camera, Security systems and automatic gate from concept to final handover, with after sales service. BLACK CAT has the necessary expertise to engineer innovative, effective and reliable solutions. Our installation standards and criteria for election of personnel form part of our tightly monitored and controlled quality systems.

# SEGMENTS

Entrance Automation

Surveillance Camera Systems

IT Infrastructure Solutions

Safety & Security Systems