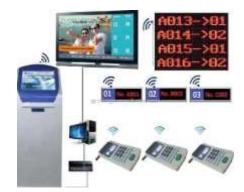

#### **QUEUE MANAGEMENT**

A queuing system helps you manage and divide your customer flows into various queues for faster assistance and allocate needed resources efficiently and more accurately while helping you streamline the entire customer journey across the different interactive touchpoints. Types of Queue systems FIFO (First In First Out) also called FCFS (First Come First Serve) - orderly queue. 2) LIFO (Last In First Out) also called LCFS (Last Come First Serve) - stack. 3) SIRO (Serve In Random Order).

Queue Management Token System

Token System

Token System 2