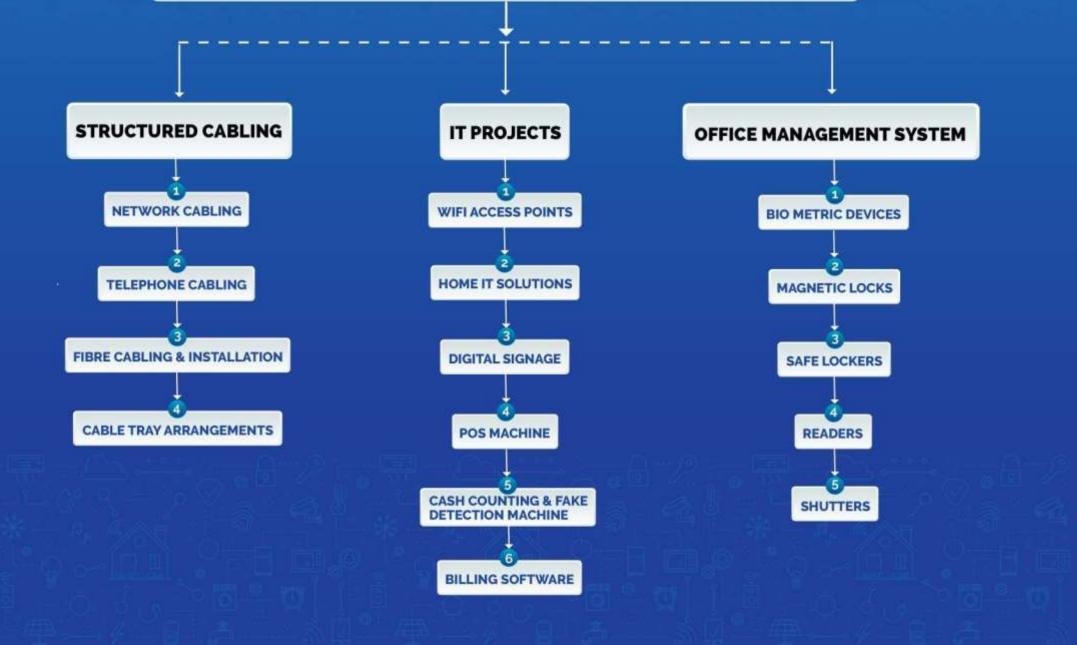

# SEGMENTS

Entrance Automation

Surveillance Camera Systems

IT Infrastructure Solutions

Safety & Security Systems

#### **IT INFRASTRUCTURE SOLUTIONS**

## IT Infrastructure Solutions

IT Infrastructure Solutions includes hardware, Software and networking components facilities, Data Centers, Servers, Structured Cabling, Fiber Cable Connectivity and Splicing, Active & Passive Components etc.

- B Hardware: The tangible titans.
- Software: The digital directors.
- Networks: The connectivity champions.
- Data centers: The storage sanctuaries.
- Cloud services: The sky-high saviors.
- B Security systems: The digital defenders.
- IT service management: The operational orchestrators.

Cable Tray

Data Switches

NAS

Firewall

Server

WIfl Access PoInts

Simply secure your life with technology.