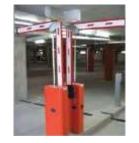

#### **AUTOMATIC BARRIERS**

Automatic barriers work by using an electric motor or hydraulic operator to raise and lower a beam (arm) that restricts vehicle access. They can be activated using various methods such as remote control, access card,  $ke_{Vp}ad$ , or a token acceptor. Automatic barriers are used to block pedestrian or vehicular access through a controlled point. They operate through a varie<sub>(V</sub> • f different technologies, such as pushbuttons, remote control, loop detectors, an<sub>V</sub> third-party control device and optoelectronic sensors,

Advertising Barriers

Automatic Fence Barrier

Automatic Parking Savers

Boom Barriers

Automatic Swing Barriers

Flap Barriers Automatic

Folding Automatic Barrier

P Type Automatic Barrier