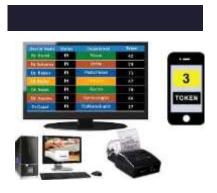

#### **QUEUE MANAGEMENT**

A queuing system helps you manage and divide your customer flows into various queues for faster assistance and allocate needed resources efficiently and more accurately while helping you streamline the entire customer journey across the different interactive touchpoints. Types of Queue systems FIFO (First In First Out) also called FCFS (First Come First Serve) - orderly queue. 2) LIFO (Last In First Out) also called LCFS (Last Come First Serve) - stack. 3) SIRO (Serve In Random Order).

Queue Management Token System

Token System

Token System 2