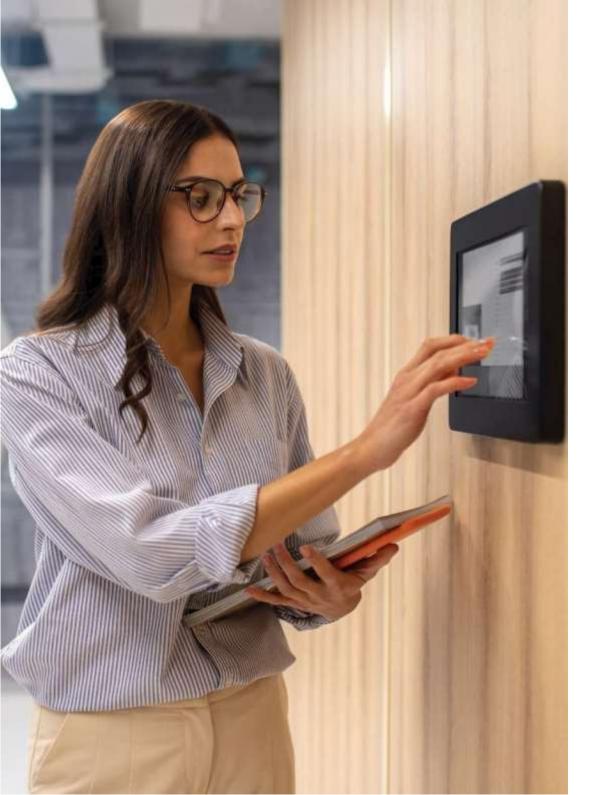

## IT Infrastructure Solutions

IT Infrastructure Solutions includes hardware, Software and networking components facilities, Data Centers, Servers, Structured Cabling, Fiber Cable Connectivity and Splicing, Active & Passive Components etc.

- B Hardware: The tangible titans.
- Software: The digital directors.
- Networks: The connectivity champions.
- Data centers: The storage sanctuaries.
- Cloud services: The sky-high saviors.
- B Security systems: The digital defenders.
- IT service management: The operational orchestrators.