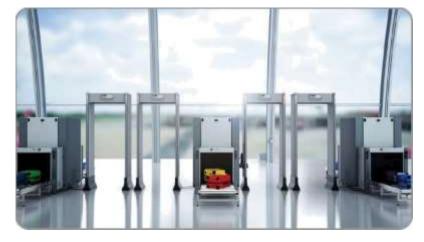

#### METAL DETECTORS

Security metal detectors are designed to detect metal objects such as guns, knives and tools, If you have ever been through a metal detector arch, maybe at an airport or when entering certain public buildings, you will recall that you are asked to place all metal objects in a separate tray. A hand-held metal detector is an electronic device that detects the metal pieces and fragments in an object or a human body. These devices have wide applications for security purposes at airports, metro stations and government offices,

Intelligent In/Out person Counter Display

High senstiv!ty and stabilitv

Walk and Stop Diplav to regulate traffic, Instant recoverv on detection

Metal Detector

Metal Detector