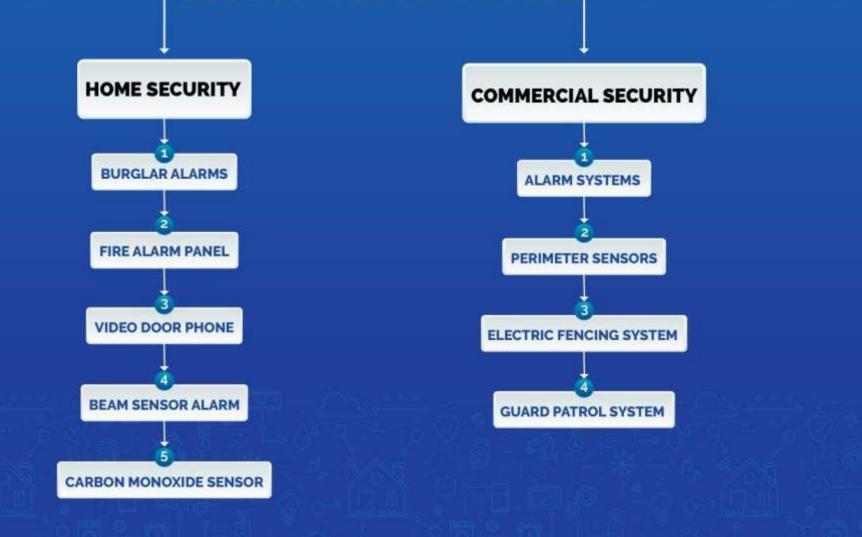

# Safety &

Security System

Don't Compromise your home security. Prioritize your home security with BLACK CAT and enjoy peace of mind

Safety and security lie at the heart of the prosperity of any nation. Citizens want to feel safe (protected from risk or injury) and secure (free from danger or threat). Home protection and family safety are the primary purposes of a home security system. While this includes detecting burglary, a security system also detects a number of other threats, including smoke, fire, carbon monoxide poisoning, and water damage.

**Cable Dressing** 

Alarm System

**Gaurd Patrol** 

**Guard Patrol System** 

Guard-Tour-System

**High Security Fencing** 

Simply secure your life with technology.

**Mobile View Smart Security** 

Outdoor Beam Sensor

Perimeter Security Sensors

Alarm System

Guard Tour Management System

High Security Fence Sensors

Perimeter Security Sensors

Perimeter Security

Video Door Phone