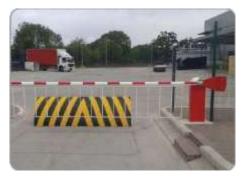

#### **AUTOMATIC BARRIERS**

Automatic barriers work by using an electric motor or hydraulic operator to raise and lower a beam (arm) that restricts vehicle access. They can be activated using various methods such as remote control, access card,  $ke_{Vp}ad$ , or a token acceptor. Automatic barriers are used to block pedestrian or vehicular access through a controlled point. They operate through a varie<sub>(V</sub> • f different technologies, such as pushbuttons, remote control, loop detectors, an<sub>V</sub> third-party control device and optoelectronic sensors,

Advertising Barriers

Automatic Fence Barrier

Automatic Parking Savers

Boom Barriers

Automatic Swing Barriers

Flap Barriers Automatic

Folding Automatic Barrier

P Type Automatic Barrier