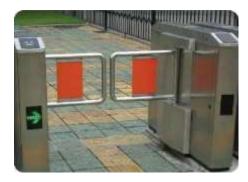

#### TURNSTILES

Turnstiles provide superior access control by both detecting and deterring unauthorized entries, When entering a facility. often the first point of entry is through a door, A common solution to secure the facility is to add a card or biometric reader and electric locks to the door, Turnstiles offer both security and style to your business's entry and exit management \*vstem.Typesof Automatic barriers flap barrier gate, swing turnstile gate, tripod turnstile gate, full height turnstiles, half-height turnstile.

Entrance Control. Attendance Counting.

Security Payment Enforcement.

Full Height Turnstiles

Tripod Turnstiles