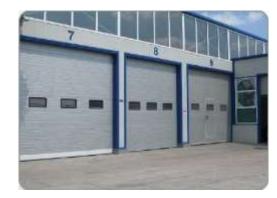

#### INDUSTRIAL AUTOMATIC DOOR

industrial entrance automation offers numerous benefits, including enhanced security, increased efficiency.cost savings, and improved access control. These advantages make it a valuable investment for businesses looking to optimize their industrial entrance processes.

Automatic Door Sensor

Automatic Industrial Sectional Door

Automatic Industrial Sectional Door

Industrial Door Automation

Industrial High Speed Shutters

Industrial Sliding Doors