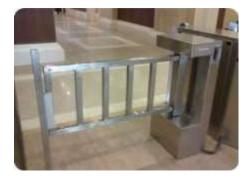

#### GATE AUTOMATION

AUtomatiC gates use eleCtric motors to oven and Close gates throUgh the use of a transmitter from the comfort of a car. You don't manually push, pull or lift your gate.

- S Ability to be linked to key card readers and systems.
- S Automated gate operator.
- Use of an actuator to control the movement of the gate automatical !v
- Use of remote control convenience.

Sliding Gate Automation

Retractable Sliding Gate Automation

Turbo Sliding Gate Automation

Telescopic Gate Automation