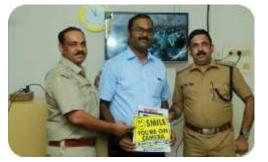

#### **AWARENESS CAMPAIGN & EXPO**

AN!L KUMAR (Asst Commissioner of Police) Speech Traffic Survellance

Awareness program By Police

BLACIT CAT Traffic Police Awareness Program

IAYADEV IPS Speech Trafflc Surveillance

#### **AWARDS & RECOGNITION**

Munnar MATTUPETTY DAM CCTV INAGUARATION by Electricity Minister

Best Performance Award Received from Electricity Minister fteraia

Best Traffic Surveillance Award from Kerala Police

Recognition Award from Asst. Commissionen,Kerala Police

Special Training Program

Tamll Nadu Branch Inaguaratlon by Bishop

TRAFFIC CCTV Camera Inaguaral Ceremony by Sri Prakash IP5, Srf Jayadev IPS

Police Award 2016