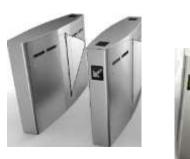

#### TURNSTILES

Turnstiles provide superior access control by both detecting and deterring unauthorized entries, When entering a facility. often the first point of entry is through a door, A common solution to secure the facility is to add a card or biometric reader and electric locks to the door, Turnstiles offer both security and style to your business's entry and exit management \*vstem.Typesof Automatic barriers flap barrier gate, swing turnstile gate, tripod turnstile gate, full height turnstiles, half-height turnstile.

Entrance Control. Attendance Counting.

Security Payment Enforcement.

Full Height Turnstiles

Tripod Turnstiles