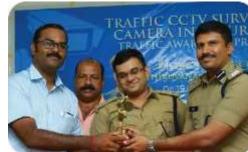

#### **AWARDS & RECOGNITION**

Munnar MATTUPETTY DAM CCTV INAGUARATION by Electricity Minister

Best Performance Award Received from Electricity Minister fteraia

Best Traffic Surveillance Award from Kerala Police

Recognition Award from Asst. Commissionen,Kerala Police

Special Training Program

Tamll Nadu Branch Inaguaratlon by Bishop

TRAFFIC CCTV Camera Inaguaral Ceremony by Sri Prakash IP5, Srf Jayadev IPS

Police Award 2016