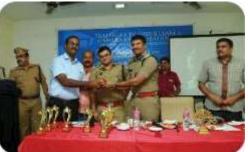

#### **AWARDS & RECOGNITION**

Munnar MATTUPETTY DAM CCTV INAGUARATION by Electricity Minister

Best Performance Award Received from Electricity Minister fteraia

Best Traffic Surveillance Award from Kerala Police

Recognition Award from Asst. Commissionen,Kerala Police

Special Training Program

Tamll Nadu Branch Inaguaratlon by Bishop

TRAFFIC CCTV Camera Inaguaral Ceremony by Sri Prakash IP5, Srf Jayadev IPS

Police Award 2016