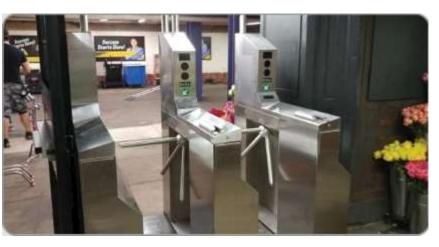

#### TURNSTILES

Turnstiles provide superior access control by both detecting and deterring unauthorized entries, When entering a facility. often the first point of entry is through a door, A common solution to secure the facility is to add a card or biometric reader and electric locks to the door, Turnstiles offer both security and style to your business's entry and exit management \*vstem.Typesof Automatic barriers flap barrier gate, swing turnstile gate, tripod turnstile gate, full height turnstiles, half-height turnstile.

Entrance Control. Attendance Counting.

Security Payment Enforcement.

Full Height Turnstiles

Tripod Turnstiles