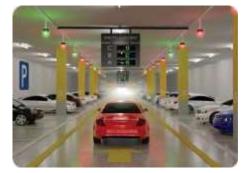

#### **PARKING SOLUTIONS**

A parking management system enhances the customer journey by providing a unified procedure. An efficient parking management system enables users to find empty parking spaces, saving time and fuel and improving customer satisfaction.

- Real-Time Parking Availabilitÿ Mobile App Integration **Reservation and Pre-Booking Contactless Payments**
- Ñ Data Analytics and Insights
  - Integration with Navigation Apps
- 5ustainabili !v Fid Efficiency
- Û License Plate Recognition