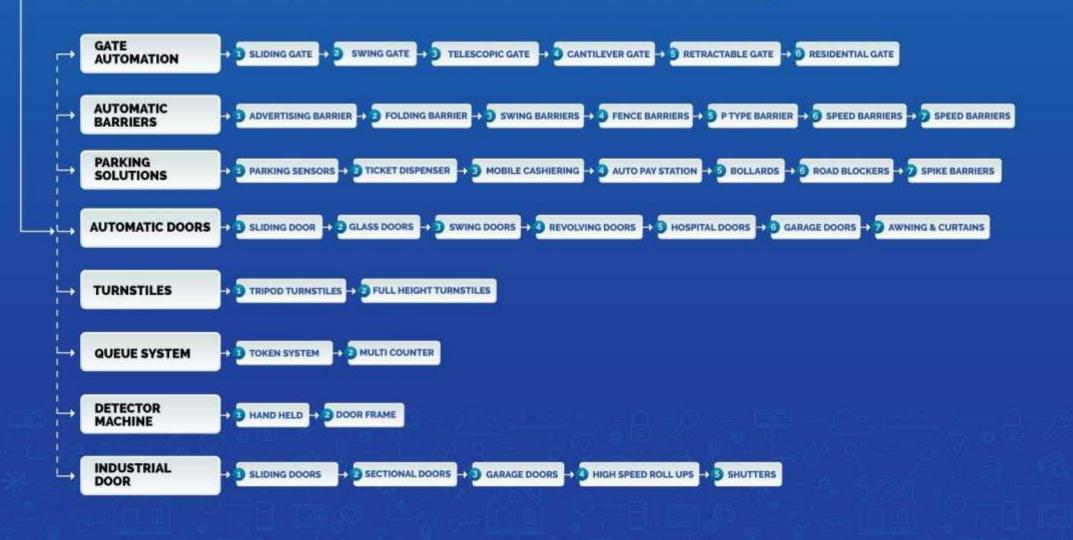

# SEGMENTS

Entrance Automation

Surveillance Camera Systems

IT Infrastructure Solutions

Safety & Security Systems

#### **ENTRANCE AUTOMATION SOLUTIONS**

# Entrance Automation

**BLACK CAT** is deal with entrance automation products. We are the suppliers, Installation & Service team of all kind of Residential and Commercial kinds of Entry and Exit Automation Management Solutions.

#### GATE AUTOMATION

AUtomatiC gates use eleCtric motors to oven and Close gates throUgh the use of a transmitter from the comfort of a car. You don't manually push, pull or lift your gate.

- S Ability to be linked to key card readers and systems.
- S Automated gate operator.
- Use of an actuator to control the movement of the gate automatical !v
- Use of remote control convenience.

#### **AUTOMATIC BARRIERS**

Automatic barriers work by using an electric motor or hydraulic operator to raise and lower a beam (arm) that restricts vehicle access. They can be activated using various methods such as remote control, access card,  $ke_{Vp}ad$ , or a token acceptor. Automatic barriers are used to block pedestrian or vehicular access through a controlled point. They operate through a varie<sub>(V</sub> • f different technologies, such as pushbuttons, remote control, loop detectors, an<sub>V</sub> third-party control device and optoelectronic sensors,

#### **PARKING SOLUTIONS**

A parking management system enhances the customer journey by providing a unified procedure. An efficient parking management system enables users to find empty parking spaces, saving time and fuel and improving customer satisfaction.

#### **AUTOMATIC DOORS**

A typical automatic door system includes a door operator, sensors, and a control system. The door operator is responsible for opening and closing the door, while sensors detect the presence of people or objects and trigger the door to open or close.

#### TURNSTILES

Turnstiles provide superior access control by both detecting and deterring unauthorized entries, When entering a facility. often the first point of entry is through a door, A common solution to secure the facility is to add a card or biometric reader and electric locks to the door, Turnstiles offer both security and style to your business's entry and exit management \*vstem.Typesof Automatic barriers flap barrier gate, swing turnstile gate, tripod turnstile gate, full height turnstiles, half-height turnstile.

#### **QUEUE MANAGEMENT**

A queuing system helps you manage and divide your customer flows into various queues for faster assistance and allocate needed resources efficiently and more accurately while helping you streamline the entire customer journey across the different interactive touchpoints. Types of Queue systems FIFO (First In First Out) also called FCFS (First Come First Serve) - orderly queue. 2) LIFO (Last In First Out) also called LCFS (Last Come First Serve) - stack. 3) SIRO (Serve In Random Order).

#### METAL DETECTORS

Security metal detectors are designed to detect metal objects such as guns, knives and tools, If you have ever been through a metal detector arch, maybe at an airport or when entering certain public buildings, you will recall that you are asked to place all metal objects in a separate tray. A hand-held metal detector is an electronic device that detects the metal pieces and fragments in an object or a human body. These devices have wide applications for security purposes at airports, metro stations and government offices,

#### INDUSTRIAL AUTOMATIC DOOR

industrial entrance automation offers numerous benefits, including enhanced security, increased efficiency.cost savings, and improved access control. These advantages make it a valuable investment for businesses looking to optimize their industrial entrance processes.