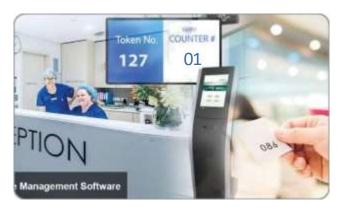

#### **QUEUE MANAGEMENT**

A queuing system helps you manage and divide your customer flows into various queues for faster assistance and allocate needed resources efficiently and more accurately while helping you streamline the entire customer journey across the different interactive touchpoints. Types of Queue systems FIFO (First In First Out) also called FCFS (First Come First Serve) - orderly queue. 2) LIFO (Last In First Out) also called LCFS (Last Come First Serve) - stack. 3) SIRO (Serve In Random Order).

Queue Management Token System

Token System

Token System 2