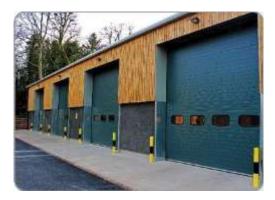

#### INDUSTRIAL AUTOMATIC DOOR

industrial entrance automation offers numerous benefits, including enhanced security, increased efficiency.cost savings, and improved access control. These advantages make it a valuable investment for businesses looking to optimize their industrial entrance processes.

Automatic Door Sensor

Automatic Industrial Sectional Door

Automatic Industrial Sectional Door

Industrial Door Automation

Industrial High Speed Shutters

Industrial Sliding Doors