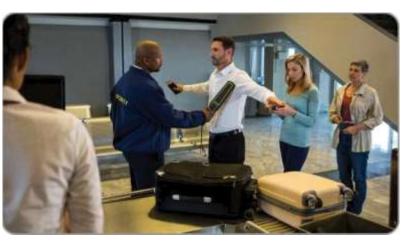

#### METAL DETECTORS

Security metal detectors are designed to detect metal objects such as guns, knives and tools, If you have ever been through a metal detector arch, maybe at an airport or when entering certain public buildings, you will recall that you are asked to place all metal objects in a separate tray. A hand-held metal detector is an electronic device that detects the metal pieces and fragments in an object or a human body. These devices have wide applications for security purposes at airports, metro stations and government offices,

Intelligent In/Out person Counter Display

High senstiv!ty and stabilitv

Walk and Stop Diplav to regulate traffic, Instant recoverv on detection

Metal Detector

Metal Detector