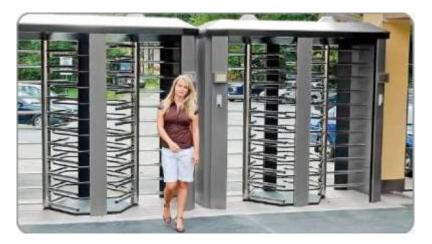

#### TURNSTILES

Turnstiles provide superior access control by both detecting and deterring unauthorized entries, When entering a facility. often the first point of entry is through a door, A common solution to secure the facility is to add a card or biometric reader and electric locks to the door, Turnstiles offer both security and style to your business's entry and exit management \*vstem.Typesof Automatic barriers flap barrier gate, swing turnstile gate, tripod turnstile gate, full height turnstiles, half-height turnstile.

Entrance Control. Attendance Counting.

Security Payment Enforcement.

Full Height Turnstiles

Tripod Turnstiles